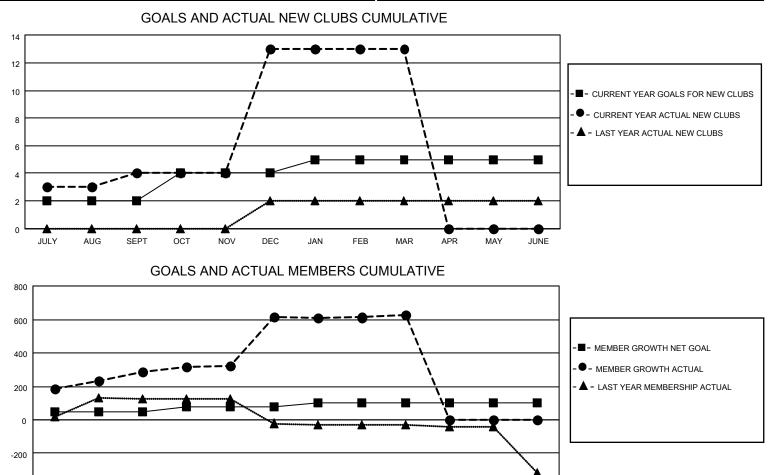

## LOCATION INDIA

District 320 G

Results as of: 3/31/2021

| Clubs                 |               |           |               | Members               |                         |                         |                                                    |  |
|-----------------------|---------------|-----------|---------------|-----------------------|-------------------------|-------------------------|----------------------------------------------------|--|
| RESULTS FOR 2020-2021 |               |           |               | RESULTS FOR 2020-2021 |                         |                         |                                                    |  |
| QUARTER               | NEW CLUB GOAL | NEW CLUBS | DROPPED CLUBS | QUARTER MEI           | MBER GROWTH NET<br>GOAL | MEMBER GROWTH<br>ACTUAL | DROPPED<br>MEMBERS ACTUAL<br>(including transfers) |  |
| JULY/AUG/SEPT         | 2             | 4         | 0             | JULY/AUG/SEPT         | 50                      | 345                     | 27                                                 |  |
| OCT/NOV/DEC           | 2             | 9         | 0             | OCT/NOV/DEC           | 25                      | 426                     | 91                                                 |  |
| JAN/FEB/MAR           | 1             | 0         | 0             | JAN/FEB/MAR           | 25                      | 28                      | 13                                                 |  |
| APR/MAY/JUNE          | 0             | 0         | 0             | APR/MAY/JUNE          | 0                       | 0                       | 0                                                  |  |

FEB

MAR

APR

MAY

JUNE

-400

JULY

AUG

SEPT

ОСТ

NOV

DEC

JAN

© Copyright 2021, Lions Clubs International, All Rights Reserved.